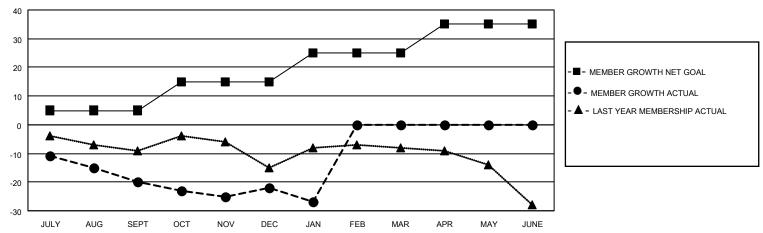

## District 14 B

| Clubs         |               |             |               | Members               |                        |                         |                                                    |  |
|---------------|---------------|-------------|---------------|-----------------------|------------------------|-------------------------|----------------------------------------------------|--|
|               | RESULTS FOR   | R 2020-2021 |               | RESULTS FOR 2020-2021 |                        |                         |                                                    |  |
| QUARTER       | NEW CLUB GOAL | NEW CLUBS   | DROPPED CLUBS | QUARTER MEME          | BER GROWTH NET<br>GOAL | MEMBER GROWTH<br>ACTUAL | DROPPED<br>MEMBERS ACTUAL<br>(including transfers) |  |
| JULY/AUG/SEPT | 0             | 0           | 0             | JULY/AUG/SEPT         | 5                      | 7                       | 24                                                 |  |
| OCT/NOV/DEC   | 0             | 0           | 0             | OCT/NOV/DEC           | 10                     | 14                      | 14                                                 |  |
| JAN/FEB/MAR   | 0             | 0           | 0             | JAN/FEB/MAR           | 10                     | 0                       | 5                                                  |  |
| APR/MAY/JUNE  | 1             | 0           | 0             | APR/MAY/JUNE          | 10                     | 0                       | 0                                                  |  |

#### GOALS AND ACTUAL MEMBERS CUMULATIVE

| DROPPED CLUBS: 0 |    | 6 CLUBS OF 33 ADDED 1 OR MORE<br>NEW MEMBERS | GENDER DISTRIBUTION           MALE         480 (64.95%)           FEMALE         259 (35.05%) |                  |     |
|------------------|----|----------------------------------------------|-----------------------------------------------------------------------------------------------|------------------|-----|
| DROPPED MEMBERS  |    |                                              | FEWALE                                                                                        | 239 (33.0370)    |     |
| DECEASED         | 11 | CLICK HERE FOR CUMULATIVE                    | TOTAL FAMILY UNIT MEMBERS                                                                     |                  | 100 |
| CLUB CANCELLED   | 0  | MEMBERSHIP DATA                              |                                                                                               | 2 22/1/20 1/4/ 5 | 50  |
| OTHER 32         |    |                                              | FAMILY MEMBERS PAYING HALF DUES                                                               |                  | 50  |
| TOTAL            | 43 |                                              | 1000                                                                                          |                  |     |